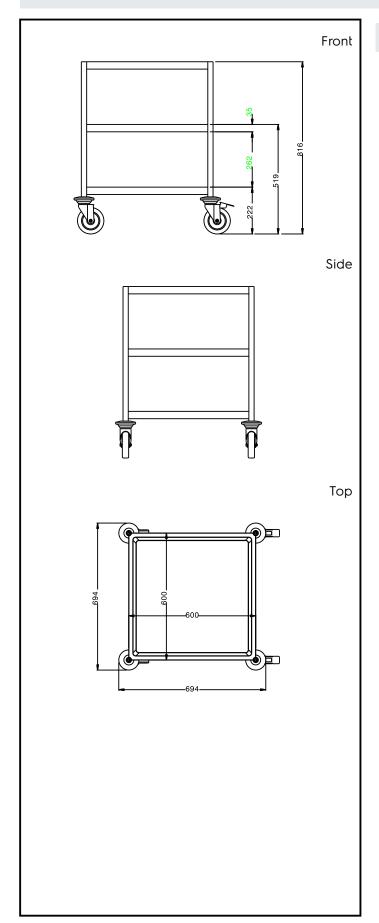

## **Key Information:**

External dimensions, Width:

361214 (STR603)695 mmExternal dimensions, Depth:695 mmExternal dimensions, Height:816 mmWheel material:Zinc platedWheel diameter:Ø 125Net weight:23 kg