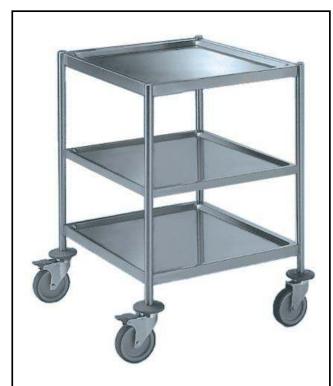

# Service Trolleys Three Tier Service Trolley 600 mm

| ITEM #  |  |  |
|---------|--|--|
| MODEL # |  |  |
| NAME #  |  |  |
| SIS #   |  |  |
| ΔΙΔ #   |  |  |

361214 (STR603)

3-tier Service Trolley 600mm

#### Item No.

Constructed in 304 AISI stainless steel. Framework in mm25 tubing, completely welded. Seamless, sound-absorbing, shelves with double-folded edges. Shelves are welded to the framework. N. 4 swivelling castors, two with brakes, mm125 in diameter, fitted with plastic bumpers. Shelves size mm600x600. Load capacity: 100 kg, uniformly distributed.

#### **Main Features**

- Framework in 25 mm tubing, completely welded.
- Load capacity of 100 kg uniformly distributed.
- Seamless sound-absorbing shelves with double-folded edges welded to the framework.
- Shelves size 600x600 mm.
- 4 pivoting Ø 125 mm wheels, 2 of which with brakes, fitted with plastic bumpers

#### Construction

• Constructed entirely in 304 AISI stainless steel.

APPROVAL: